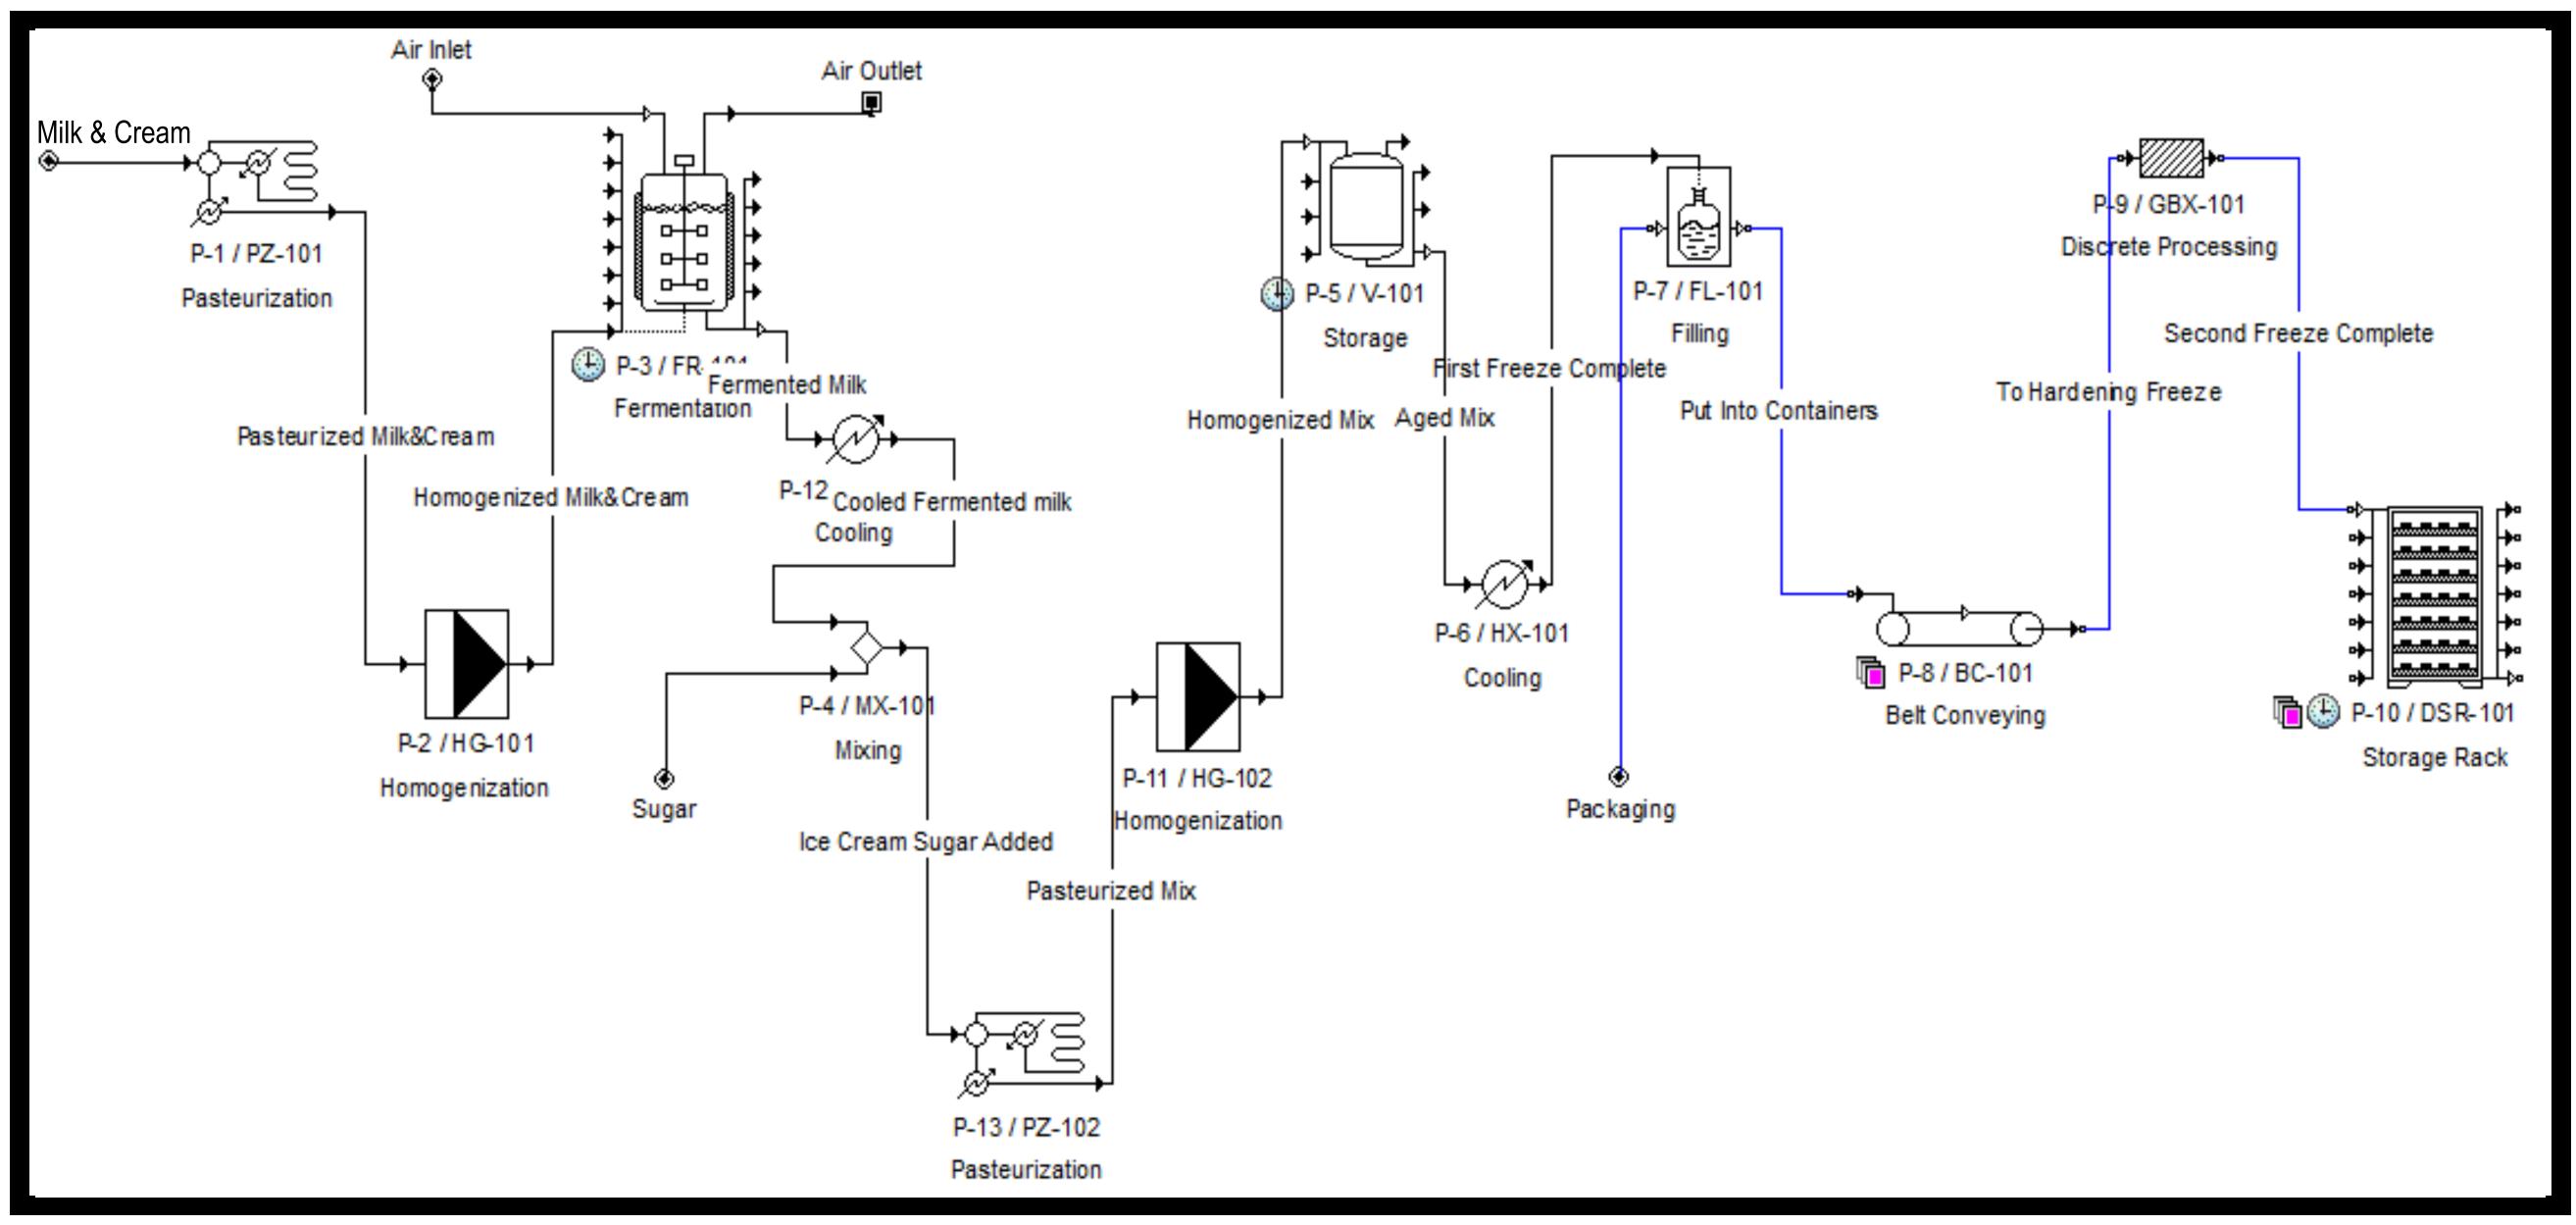

#### OPTIMIZATION CRITERIA & CONTROL

| Unit operation | Equipment                    | Minimized parameters | Optimal parameter                                          |
|----------------|------------------------------|----------------------|------------------------------------------------------------|
| Pasteurization | Plate heat exchanger         | Energy and cost      | Length of pasteurizer = 2.75 m<br>Diameter of pipe = 0.6 m |
| Homogenization | 2-stage<br>homogenizer       | Energy and cost      | Diameter of pipe = 0.269 m                                 |
| Fermentation   | Fermenter                    | Energy and cost      | Air flow rate of 2.8 m³/s gives 87 C of inlet medium flow  |
| Freezing       | Swept surface heat exchanger | Energy and cost      | Length of heat exchanger = 1m                              |

#### FUNCTIONAL ANALYSIS & ALTERNATIVES

| Unit<br>Operation/Step | Relation to production goal                                                          | Equipment<br>Alternatives                                                                                     | Process Alternatives                                                                                                   |
|------------------------|--------------------------------------------------------------------------------------|---------------------------------------------------------------------------------------------------------------|------------------------------------------------------------------------------------------------------------------------|
| Pasteurizer            | Reduce microbial load and prevent foodborne illness                                  | HTST plate heat exchanger was chosen based on cost, feasibility and efficiency                                | Pasteurization has a few controversial alternatives but all aim to reduce microbial growth                             |
| Homogenizer            | Homogenize the distribution of sizes of fat globules to maximize the freezing effect | Steel pipe is used to meet the high temperature (up to 85 C) and other operation requirement                  | HPH is preferred among ultrasonic and rotor-stator homogenization                                                      |
| Incubator              | Convert the lactose to alcohol                                                       | Half-pipe jacketed<br>batch was used among<br>other types of batches<br>to meet energy and<br>cost efficiency | Kluyveromyces marxianus was used instead of kefir grain to increase the alcohol production                             |
| Refrigeration unit     | Ammonia used for freezing                                                            | A hardening tunnel was chosen over the                                                                        | Freon, ethane, and butane were all cooling agents being considered. Ultimately ammonia was chosen for its low toxicity |
| Heat exchanger         | Initial freezing step                                                                | faster cryogenic                                                                                              |                                                                                                                        |
| Hardening Tunnel       | Secondary freezing step                                                              | freezing to maximize quality of ice cream                                                                     |                                                                                                                        |